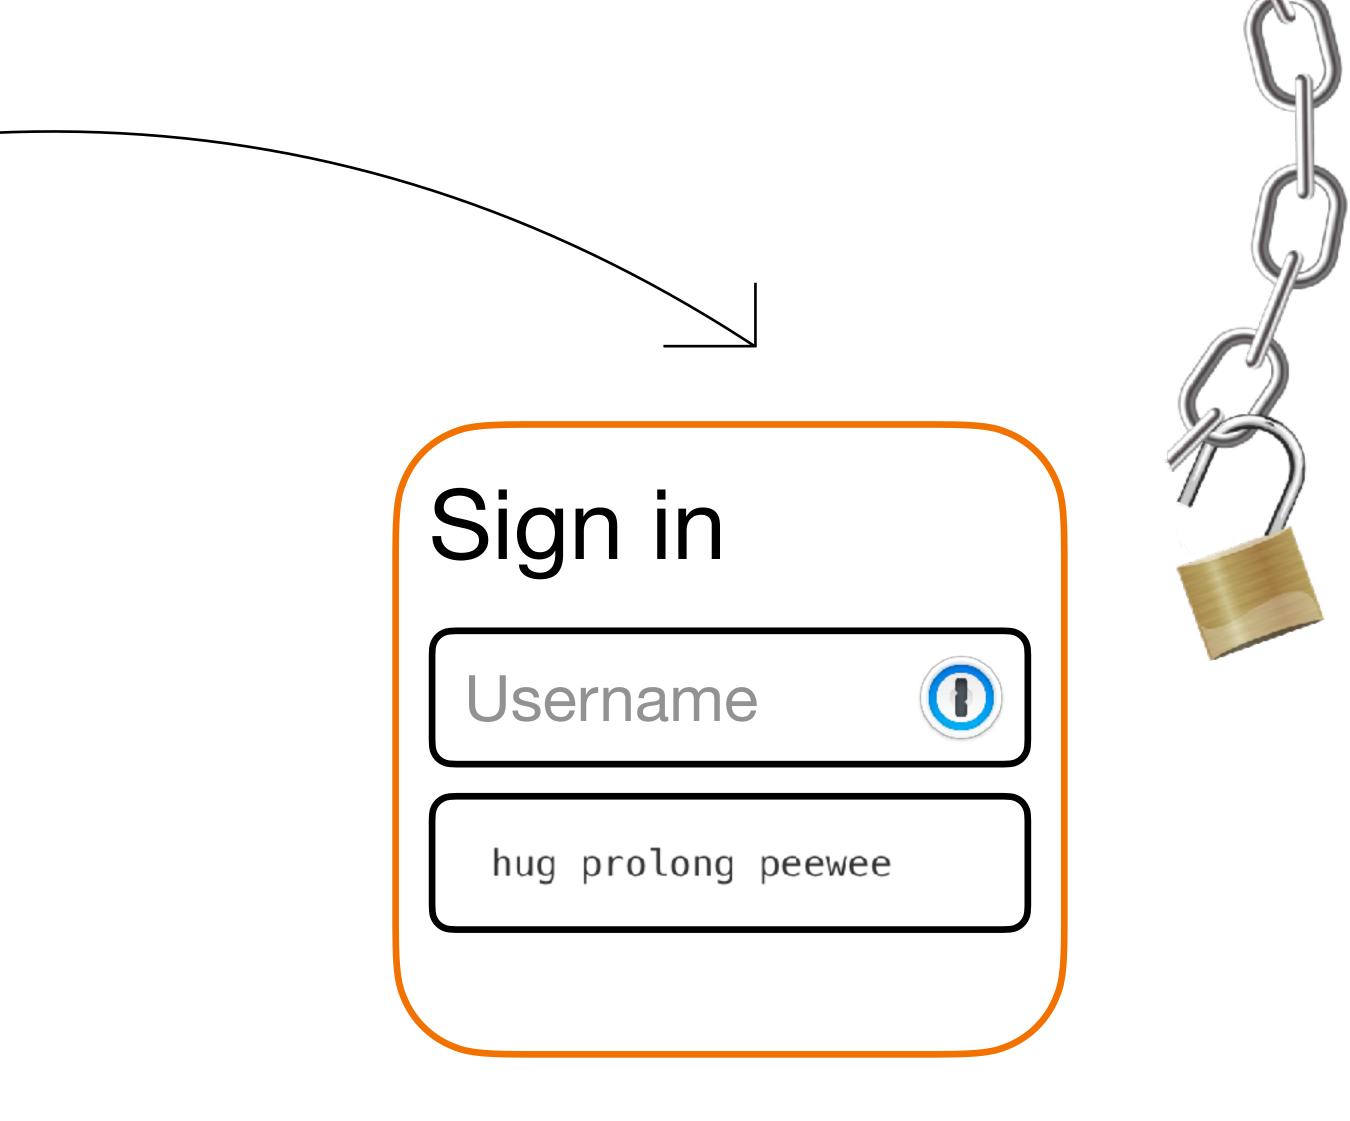

## From the White Paper...

When Alice tells Bob a secret and later regrets doing so, she cannot make Bob forget that secret without resorting to brain surgery. We feel that brain surgery is beyond the scope of 1Password,<sup>14</sup> and therefore users should be aware that once a secret has been shared the recipient cannot be forced to forget that secret.