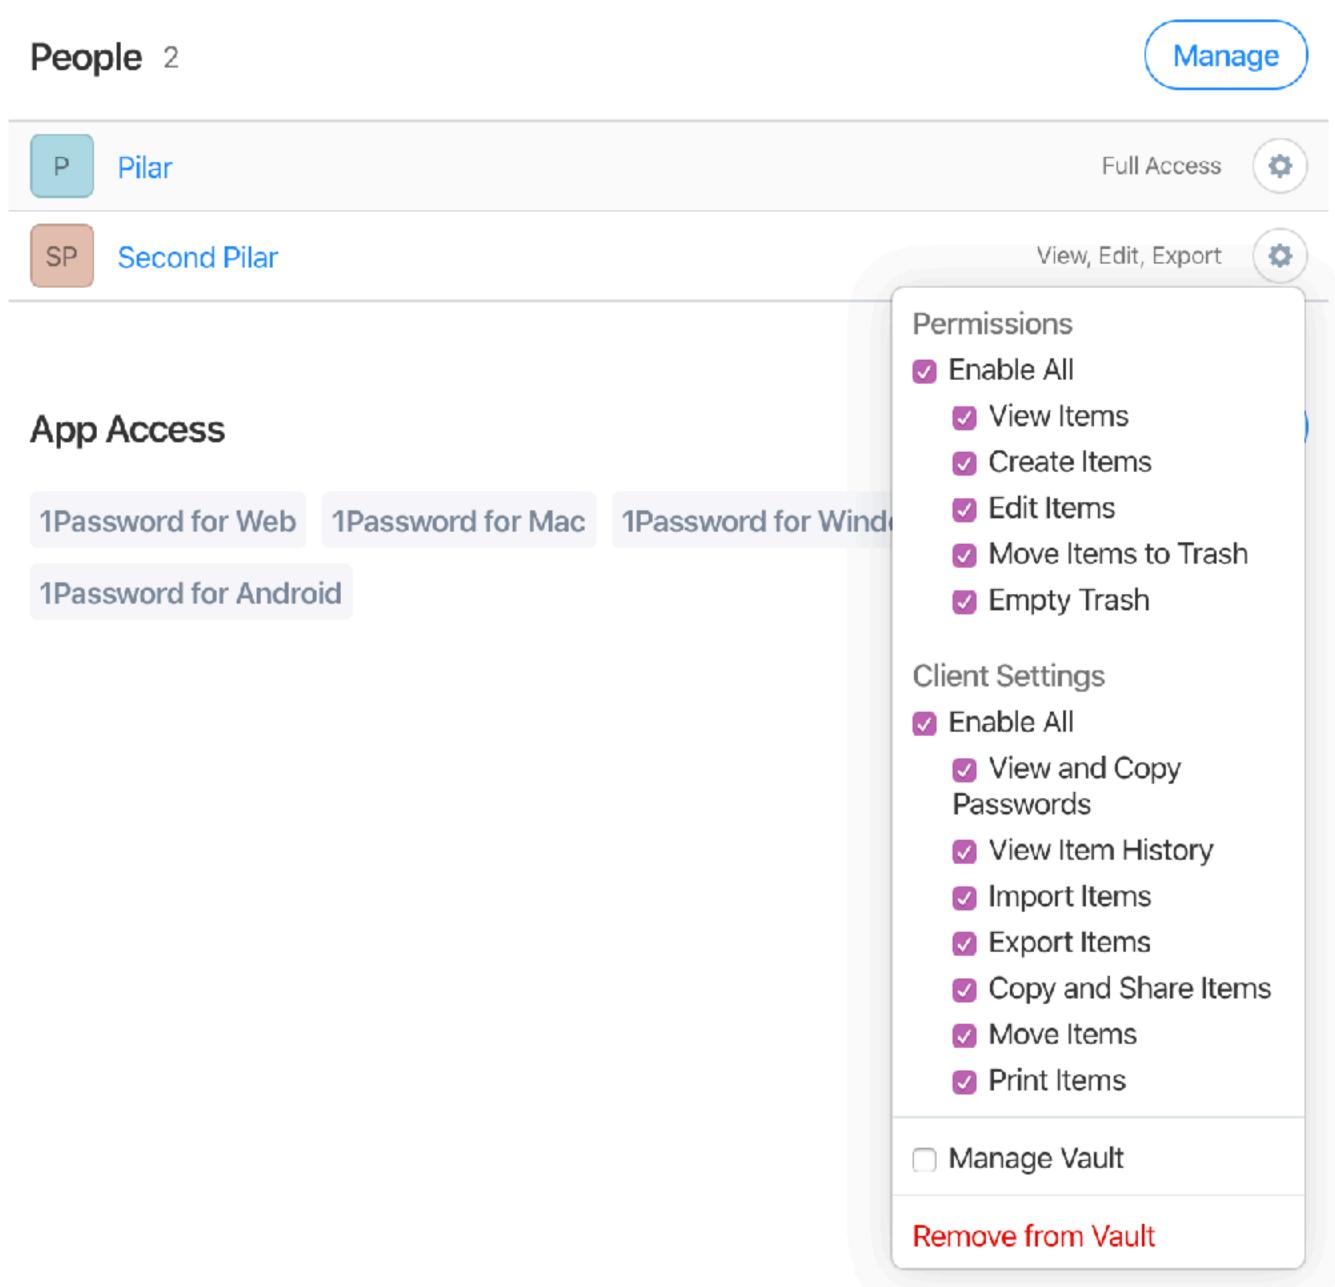

# <section-header><section-header><section-header><section-header><text><text>

| 1Password for Web   | 1Password for Mac | 1Pas |
|---------------------|-------------------|------|
| 1Password for Andro | id                |      |